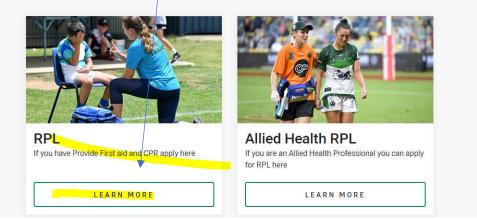

## 10. Click on Learn More

Please select from one of the below types of RPL for an NRL Safety Education course. Once the form is received, it will be assessed, ar information will be provided to the candidate on the next steps.