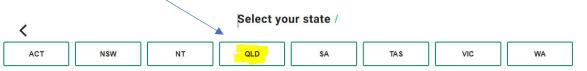

6. Select the State

7. Select any Townsville Course

## 8. Select ONLINE RE-Accreditation

## Level 1 Sports Trainer Re-accreditation - Townsville

- 9. Complete your details Upload your current First Aid & CPR Certificate
- 10. You will then receive communication on 'how to enrol for the online NRL Re-Accred Course
- 11. The course will be around \$20 \$40. They will send you the link to complete your Re-Accred.
- 12. Email your invoice along with your bank account details to centralsasarlfctreasurer@gmail.com and the course fee will be reimubrsed