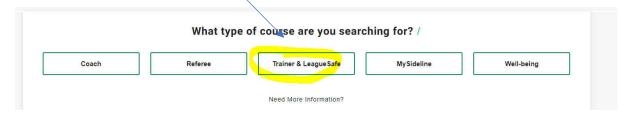

## **League First Aid & Level 1 Sport Trainer**

- 1. Go to Play Rugby League Site https://www.playrugbyleague.com/
- 2. Click on 'Learn Tab'

3. Select 'Trainer'

4. Select 'Renew your Accreditation'.

5. Select which course

6. Select the State

7. Select any Townsville Course

## 8. Select ONLINE RE-Accreditation

## Level 1 Sports Trainer Re-accreditation - Townsville

- 9. Complete your details Upload your current First Aid & CPR Certificate
- 10. You will then receive communication on 'how to enrol for the online NRL Re-Accred Course
- 11. The course will be around \$20 \$40. They will send you the link to complete your Re-Accred.
- 12. Email your invoice along with your bank account details to centralsasarlfctreasurer@gmail.com and the course fee will be reimubrsed