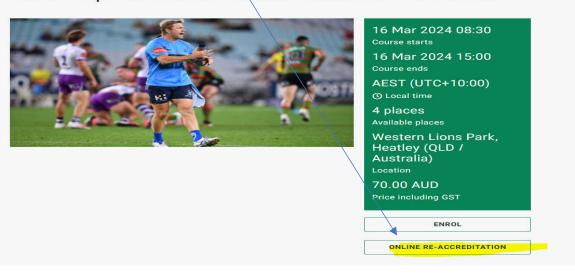

## 8. Select ONLINE RE-Accreditation

## Level 1 Sports Trainer Re-accreditation - Townsville

- 9. Complete your details Upload your current First Aid & CPR Certificate
- 10. You will then receive communication on 'how to enrol for the online NRL Re-Accred Course
- 11. The course will be around \$20 \$40. They will send you the link to complete your Re-Accred.
- 12. Email your invoice along with your bank account details to centralsasarlfctreasurer@gmail.com and the course fee will be reimubrsed