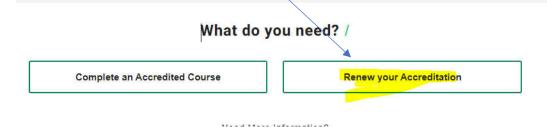

## **League First Aid & Level 1 Sport Trainer**

- 1. Go to Play Rugby League Site https://www.playrugbyleague.com/
- 2. Click on 'Learn Tab'

3. Select 'Trainer'

4. Select 'Renew your Accreditation'.

5. Select which course

6. Select the State

7. Select any Townsville Course

## 8. Select ONLINE RE-Accreditation

## Level 1 Sports Trainer Re-accreditation - Townsville

- 9. Complete your details Upload your current First Aid & CPR Certificate
- 10. You will then receive communication on 'how to enrol for the online NRL Re-Accred Course
- 11. The course will be around \$20 \$40. They will send you the link to complete your Re-Accred.
- 12. Email your invoice along with your bank account details to centralsasarlfctreasurer@gmail.com and the course fee will be reimubrsed