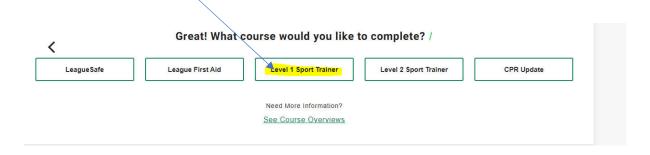

## **League First Aid & Level 1 Sport Trainer**

- 1. Go to Play Rugby League Site https://www.playrugbyleague.com/
- 2. Click on 'Learn Tab'

3. Select 'Trainer'

4. Select 'Renew your Accreditation'.

5. Select which course

6. Select the State

7. Select any Townsville Course

## 8. Select ONLINE RE-Accreditation

## Level 1 Sports Trainer Re-accreditation - Townsville

- 9. Complete your details Upload your current First Aid & CPR Certificate
- 10. You will then receive communication on 'how to enrol for the online NRL Re-Accred Course
- 11. The course will be around \$20 \$40. They will send you the link to complete your Re-Accred.
- 12. Email your invoice along with your bank account details to centralsasarlfctreasurer@gmail.com and the course fee will be reimubrsed