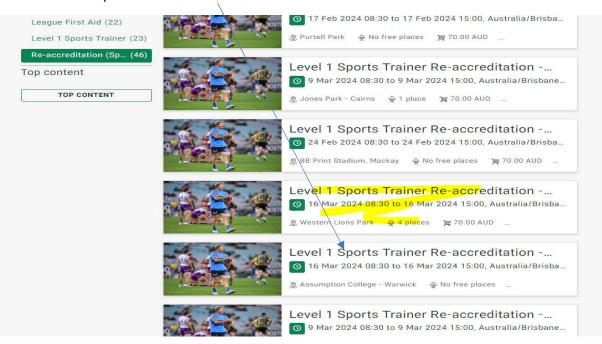

6. Select the State

7. Select any Townsville Course

## 8. Select ONLINE RE-Accreditation